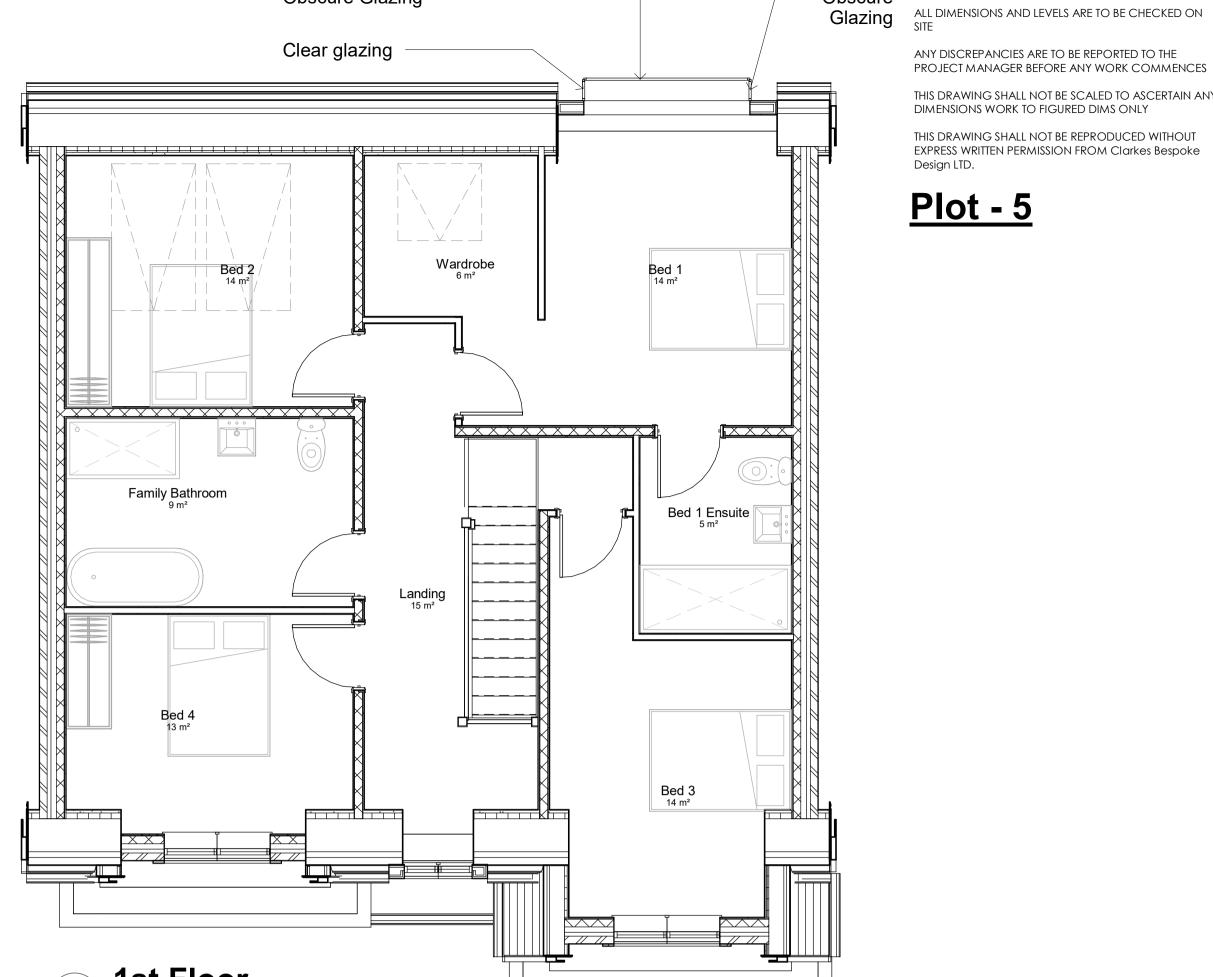

| Level        | Name            | Area             |
|--------------|-----------------|------------------|
| Not Placed   | Store           | Not<br>Placed    |
| Basement     | Family Room     | 47 m²            |
| Ground Floor | Bed 5           | 15 m²            |
| Ground Floor | Cloak           | 3 m <sup>2</sup> |
| Ground Floor | Garage          | 19 m²            |
| Ground Floor | Hall            | 15 m²            |
| Ground Floor | Lounge          | 22 m²            |
| Ground Floor | Study           | 9 m²             |
| Ground Floor | Utility         | 4 m²             |
| Ground Floor | WC              | 5 m <sup>2</sup> |
|              |                 |                  |
| 1st Floor    | Bed 1           | 14 m²            |
| 1st Floor    | Bed 1 Ensuite   | 5 m <sup>2</sup> |
| 1st Floor    | Bed 2           | 14 m²            |
| 1st Floor    | Bed 3           | 14 m²            |
| 1st Floor    | Bed 4           | 13 m²            |
| 1st Floor    | Family Bathroom | 9 m²             |
| 1st Floor    | Landing         | 15 m²            |
| 1st Floor    | Wardrobe        | 6 m²             |

Room Schedule

Obscure

ANY DISCREPANCIES ARE TO BE REPORTED TO THE PROJECT MANAGER BEFORE ANY WORK COMMENCES

THIS DRAWING SHALL NOT BE SCALED TO ASCERTAIN ANY DIMENSIONS WORK TO FIGURED DIMS ONLY

THIS DRAWING SHALL NOT BE REPRODUCED WITHOUT EXPRESS WRITTEN PERMISSION FROM Clarkes Bespoke

Design LTD.

<u>Plot - 5</u>

T: 07402266305 E: arading halarchitecture.com

job number

1.5 Story Detached - Proposed Plans

drawing number revision

| 20-003             | <b>PL-401</b> P1    |
|--------------------|---------------------|
| @ sheet size A1    | rev date 05.06.21   |
| scale As indicated | drawn BC checked BC |
| dwg purpose        |                     |