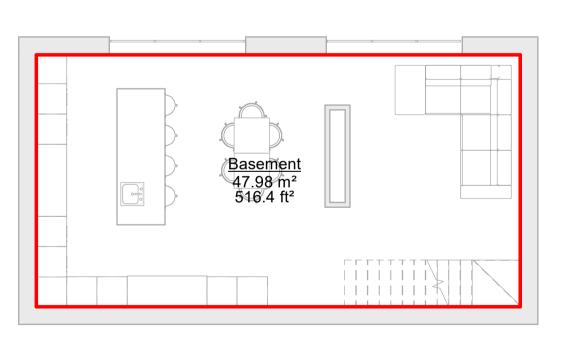

**1** Basement 1:50

Obscure Glazing

| Area Schedule (GIA) |              |        |           |  |
|---------------------|--------------|--------|-----------|--|
| Level               | Name         | Area   | area Sqft |  |
|                     |              | ·      | ·         |  |
| Basement            | Basement     | 48 m²  | 516 SF    |  |
| Ground Floor        | Ground Floor | 97 m²  | 1045 SF   |  |
| 1st Floor           | 1st Floor    | 93 m²  | 998 SF    |  |
| Grand total: 3      |              | 238 m² | 2559 SF   |  |

| Level        | Name            | Area             |
|--------------|-----------------|------------------|
| Not Placed   | Store           | Not<br>Placed    |
| Basement     | Family Room     | 47 m²            |
| Ground Floor | Bed 5           | 15 m²            |
| Ground Floor | Cloak           | 3 m <sup>2</sup> |
| Ground Floor | Garage          | 19 m²            |
| Ground Floor | Hall            | 15 m²            |
| Ground Floor | Lounge          | 22 m²            |
| Ground Floor | Study           | 9 m²             |
| Ground Floor | Utility         | 4 m²             |
| Ground Floor | WC              | 5 m <sup>2</sup> |
|              |                 |                  |
| 1st Floor    | Bed 1           | 14 m²            |
| 1st Floor    | Bed 1 Ensuite   | 5 m <sup>2</sup> |
| 1st Floor    | Bed 2           | 14 m²            |
| 1st Floor    | Bed 3           | 14 m²            |
| 1st Floor    | Bed 4           | 13 m²            |
| 1st Floor    | Family Bathroom | 9 m²             |
| 1st Floor    | Landing         | 15 m²            |
| 1st Floor    | Wardrobe        | 6 m²             |