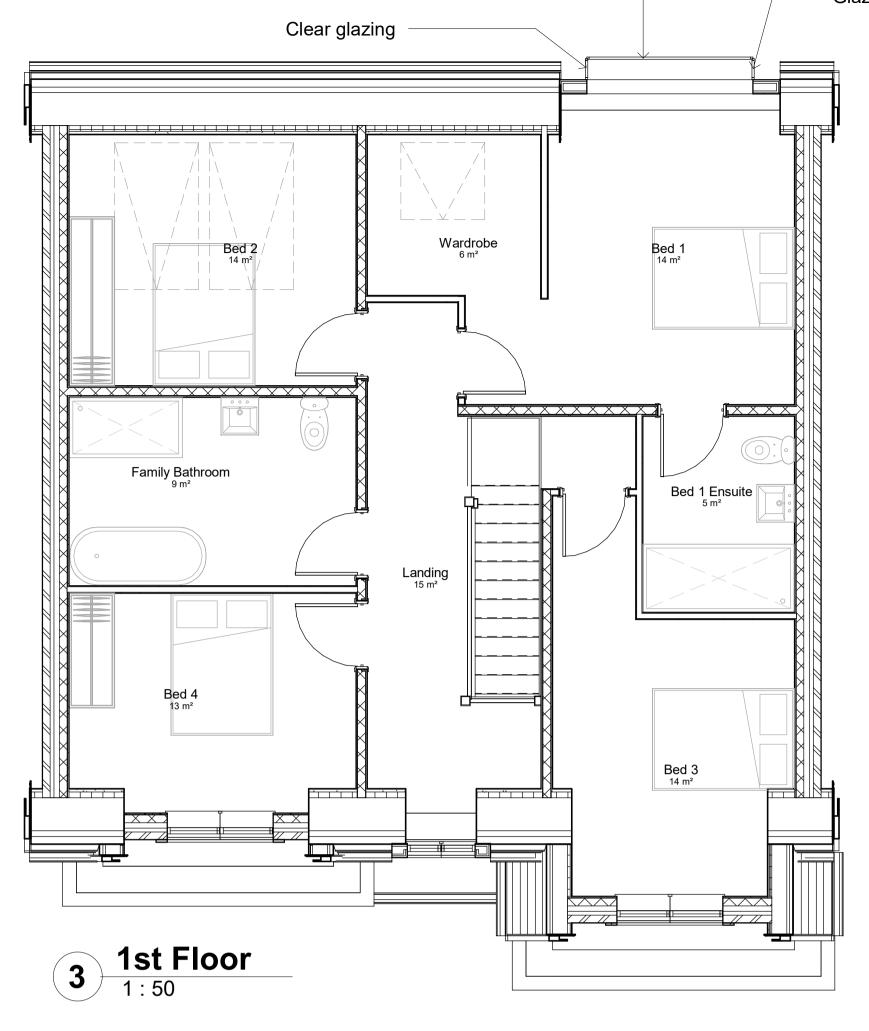

| Level        | Name            | Area             |
|--------------|-----------------|------------------|
| Not Placed   | Store           | Not<br>Placed    |
| Basement     | Family Room     | 47 m²            |
| Ground Floor | Bed 5           | 15 m²            |
| Ground Floor | Cloak           | 3 m <sup>2</sup> |
| Ground Floor | Garage          | 19 m²            |
| Ground Floor | Hall            | 15 m²            |
| Ground Floor | Lounge          | 22 m²            |
| Ground Floor | Study           | 9 m²             |
| Ground Floor | Utility         | 4 m²             |
| Ground Floor | WC              | 5 m <sup>2</sup> |
|              |                 |                  |
| 1st Floor    | Bed 1           | 14 m²            |
| 1st Floor    | Bed 1 Ensuite   | 5 m <sup>2</sup> |
| 1st Floor    | Bed 2           | 14 m²            |
| 1st Floor    | Bed 3           | 14 m²            |
| 1st Floor    | Bed 4           | 13 m²            |
| 1st Floor    | Family Bathroom | 9 m²             |
| 1st Floor    | Landing         | 15 m²            |
| 1st Floor    | Wardrobe        | 6 m²             |