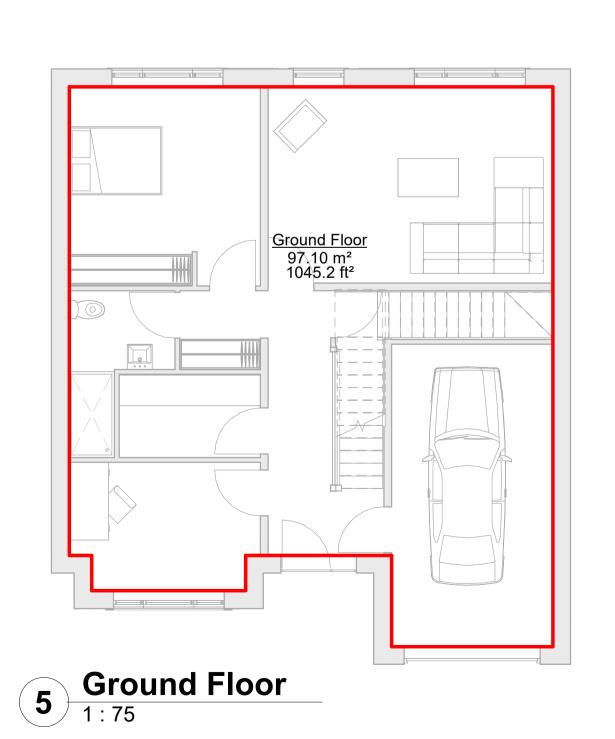

**1** Basement 1:50

Obscure Glazing

| Area Schedule (GIA) |              |        |           |  |
|---------------------|--------------|--------|-----------|--|
| Level               | Name         | Area   | area Sqft |  |
|                     |              | ·      | ·         |  |
| Basement            | Basement     | 48 m²  | 516 SF    |  |
| Ground Floor        | Ground Floor | 97 m²  | 1045 SF   |  |
| 1st Floor           | 1st Floor    | 93 m²  | 998 SF    |  |
| Grand total: 3      |              | 238 m² | 2559 SF   |  |

| Level        | Name            | Area             |
|--------------|-----------------|------------------|
| Not Placed   | Store           | Not<br>Placed    |
| Basement     | Family Room     | 47 m²            |
| Ground Floor | Bed 5           | 15 m²            |
| Ground Floor | Cloak           | 3 m <sup>2</sup> |
| Ground Floor | Garage          | 19 m²            |
| Ground Floor | Hall            | 15 m²            |
| Ground Floor | Lounge          | 22 m²            |
| Ground Floor | Study           | 9 m²             |
| Ground Floor | Utility         | 4 m²             |
| Ground Floor | WC              | 5 m <sup>2</sup> |
|              |                 |                  |
| 1st Floor    | Bed 1           | 14 m²            |
| 1st Floor    | Bed 1 Ensuite   | 5 m <sup>2</sup> |
| 1st Floor    | Bed 2           | 14 m²            |
| 1st Floor    | Bed 3           | 14 m²            |
| 1st Floor    | Bed 4           | 13 m²            |
| 1st Floor    | Family Bathroom | 9 m²             |
| 1st Floor    | Landing         | 15 m²            |
| 1st Floor    | Wardrobe        | 6 m²             |