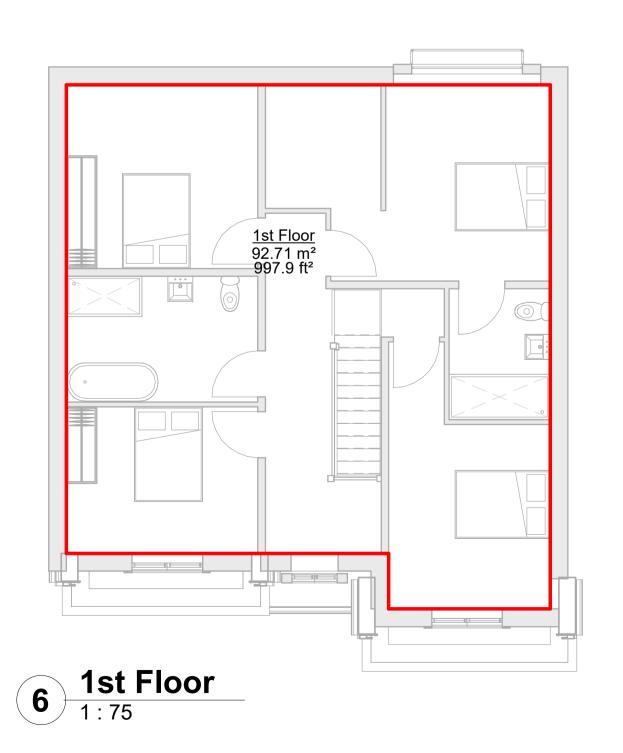

**1** Basement 1:50

Obscure Glazing

| Area Schedule (GIA) |              |        |           |  |
|---------------------|--------------|--------|-----------|--|
| Level               | Name         | Area   | area Sqft |  |
|                     |              | ·      | ·         |  |
| Basement            | Basement     | 48 m²  | 516 SF    |  |
| Ground Floor        | Ground Floor | 97 m²  | 1045 SF   |  |
| 1st Floor           | 1st Floor    | 93 m²  | 998 SF    |  |
| Grand total: 3      |              | 238 m² | 2559 SF   |  |

| Level        | Name            | Area             |
|--------------|-----------------|------------------|
| Not Placed   | Store           | Not<br>Placed    |
| Basement     | Family Room     | 47 m²            |
| Ground Floor | Bed 5           | 15 m²            |
| Ground Floor | Cloak           | 3 m <sup>2</sup> |
| Ground Floor | Garage          | 19 m²            |
| Ground Floor | Hall            | 15 m²            |
| Ground Floor | Lounge          | 22 m²            |
| Ground Floor | Study           | 9 m²             |
| Ground Floor | Utility         | 4 m²             |
| Ground Floor | WC              | 5 m <sup>2</sup> |
|              |                 |                  |
| 1st Floor    | Bed 1           | 14 m²            |
| 1st Floor    | Bed 1 Ensuite   | 5 m <sup>2</sup> |
| 1st Floor    | Bed 2           | 14 m²            |
| 1st Floor    | Bed 3           | 14 m²            |
| 1st Floor    | Bed 4           | 13 m²            |
| 1st Floor    | Family Bathroom | 9 m²             |
| 1st Floor    | Landing         | 15 m²            |
| 1st Floor    | Wardrobe        | 6 m²             |