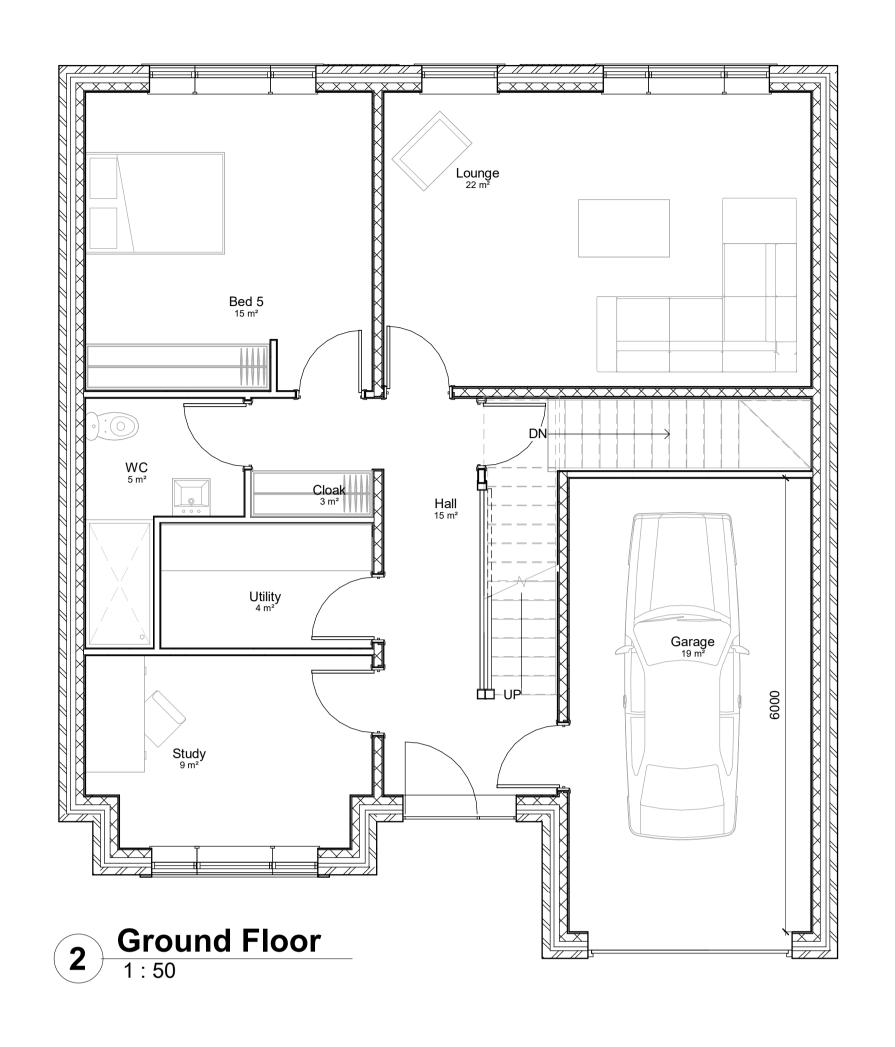

| Level        | Name            | Area             |
|--------------|-----------------|------------------|
| Not Placed   | Store           | Not<br>Placed    |
| Basement     | Family Room     | 47 m²            |
| Ground Floor | Bed 5           | 15 m²            |
| Ground Floor | Cloak           | 3 m <sup>2</sup> |
| Ground Floor | Garage          | 19 m²            |
| Ground Floor | Hall            | 15 m²            |
| Ground Floor | Lounge          | 22 m²            |
| Ground Floor | Study           | 9 m²             |
| Ground Floor | Utility         | 4 m²             |
| Ground Floor | WC              | 5 m <sup>2</sup> |
|              |                 |                  |
| 1st Floor    | Bed 1           | 14 m²            |
| 1st Floor    | Bed 1 Ensuite   | 5 m <sup>2</sup> |
| 1st Floor    | Bed 2           | 14 m²            |
| 1st Floor    | Bed 3           | 14 m²            |
| 1st Floor    | Bed 4           | 13 m²            |
| 1st Floor    | Family Bathroom | 9 m²             |
| 1st Floor    | Landing         | 15 m²            |
| 1st Floor    | Wardrobe        | 6 m²             |